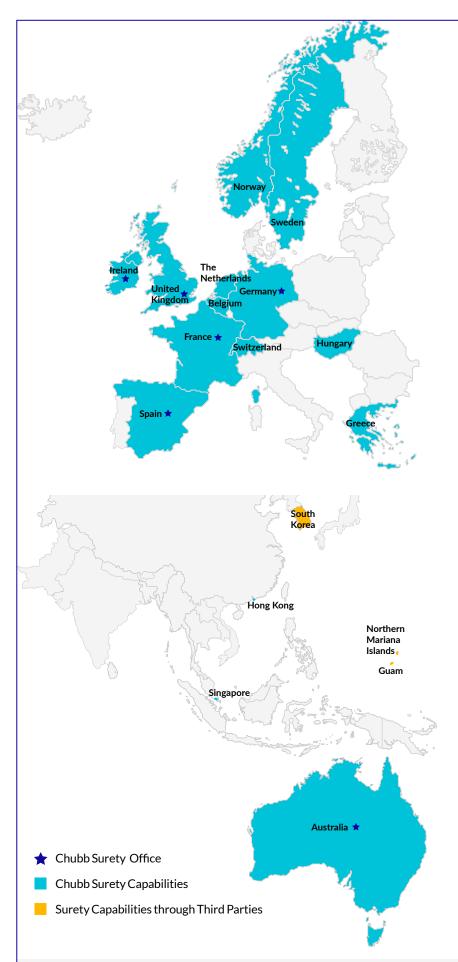

## Europe

Europe is primarily a bank guarantee market. Surety bonds are more readily recognized in the United Kingdom than in other European regions or countries except for Italy.

Surety bonds in Europe can either be conditional or pay on demand, depending on the beneficiary's requirements. Contract bonds tend to be a percentage of the contract value.

## Asia Pacific

The Asia Pacific region is dominated by bank guarantees.

Australia does have a developed surety market. All bonds in Australia are pay on demand with a very short pay period.

The region is heavily dependent on trade and trade expectations generally drive growth.