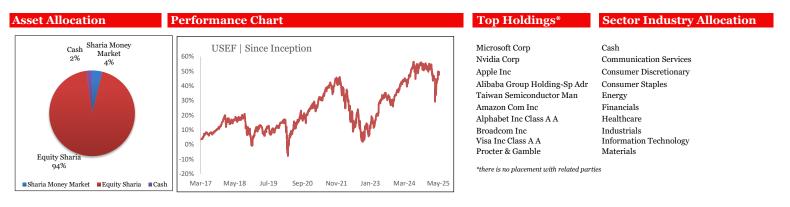

a joint-venture in China. Chubb Life commenced operations in Indonesia in 2009 with the acquisition of PT Asuransi Jiwa Bumi Arta Reksatama, an insurer founded in 1985. Chubb Life's history in Indonesia dates back more than 30 years. To meet the financial protection and security needs of its broad range of customers, PT Chubb Life Insurance Indonesia (Chubb Life Indonesia) offers a range of protection, savings and investment link insurance solutions through agents, financial advisors, retailers, brokers, banks, digital networks, direct marketing and telemarketing operations. Additional information can be found at: chubb.com/id

# **Investment Objective**

Chubb USD Global Equity Fund is to provide capital growth primary through Sharia-compliant equity investments of companies worldwide.



#### **Fund Performance**

#### Monthly Performance (Last 12 months)

|                              | Jun<br>2024 | Jul<br>2024 | Aug<br>2024 | Sep<br>2024 | Oct<br>2024 | Nov<br>2024 | Dec<br>2024 | Jan<br>2025 | Feb<br>2025 | Mar<br>2025 | Apr<br>2025 | May<br>2025 |
|------------------------------|-------------|-------------|-------------|-------------|-------------|-------------|-------------|-------------|-------------|-------------|-------------|-------------|
| Chubb USD Global Equity Fund | 4.42%       | -1.98%      | 2.61%       | 0.98%       | -0.95%      | -0.89%      | 0.18%       | 0.64%       | -2.99%      | 1.65%       | -1.92%      | 5.12%       |
| DJIM Index                   | 2.75%       | 0.27%       | 1.52%       | 1.62%       | -1.87%      | 2.34%       | -0.67%