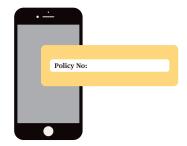

# 3 Steps to download Chubb Travel Smart:

Step 1:

If you do not see the Policy Number here, please obtain it from your HR/Risk Manager.

Step 2:

Enter your details, password and policy number. Set your password to at least 10 characters, with at least one uppercase letter and one number.