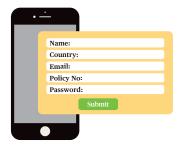

Step 3:

You will receive a verification email. Enter your mobile phone number and click 'submit'.

#### How does it work?

Access Chubb Travel Smart either via app or desktop.
If not yet registered, simply complete the online *registration* form

Or register within the app.

- You are ready to start learning!
  For desktop users, click 'eLearning'
  at the top of the left menu.
  For app users, click 'Profile' in
  the bottom right menu, then click
  'eLearning'.
- 3 All modules are available in four different languages, which can be selected from the starting page.
- 4 Select the module covering the subject you are interested in.