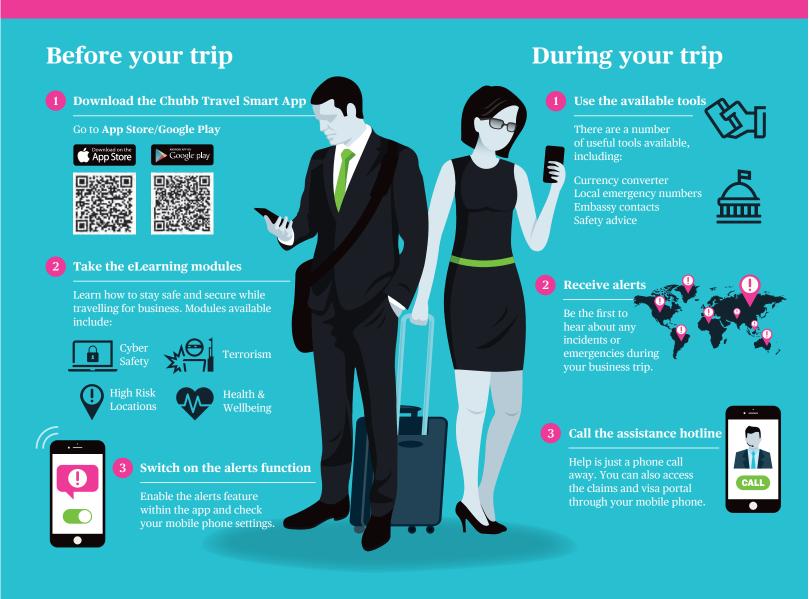

# 3 Steps to download Chubb Travel Smart:

Step 1:

If you do not see the Policy Number here, please obtain it from your HR/Risk Manager.

Step 2:

Enter your details, password and policy number. Set your password to at least 10 characters, with at least one uppercase letter and one number.