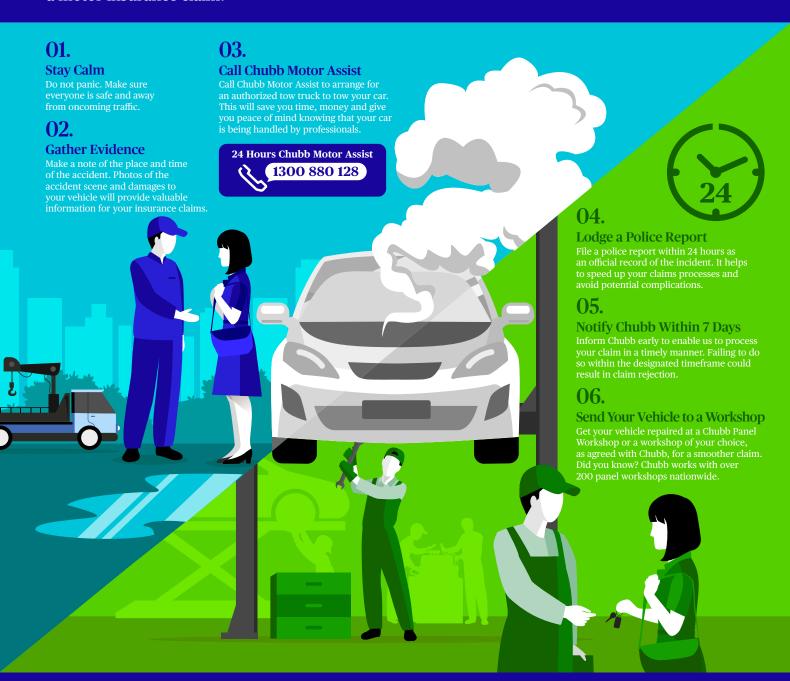

## **Be Calm**

Not sure what to do when an unfortunate accident happens? Here is a step-by-step guide to raise a motor insurance claim:

Keep the points mentioned above in mind and you'll definitely have a hassle-free claims experience. That's how you maximize your insurance coverage.